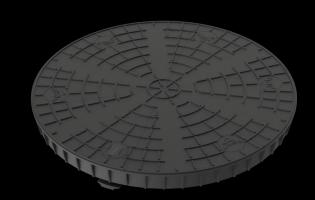

## T100 Circular Lid TRI TUFF® T100 Lid

Product Engineered for the Electrical, Communication & Civil Industries

## **Features & Product Data**

- Easy to Install
- Lockable
- Meets MRTS91 standard
- Meets AS3996:2019 Class B Load Rating
- UV & Wear resistant
- Made from a lightweight non-conductive composite material
- Available in Electrical,
   Communication & Traffic
   Signal
- Can be adjusted to be pad-lockable
- Custom labelling available
- Australian Made

## **Part Numbers**

14906 T100E (Electrical) 14907 T100C (Communications) 14908 T100T (Traffic Signal)

1300 874 874

sales@triunderground.com

QLD 46-56 Potassium Street, Narangba QLD, 4505
NSW Warehouse 3/2 Percival Road, Smithfield NSW 2164
VIC Unit 2/12 Holcourt Road, Laverton North, Victoria 3026